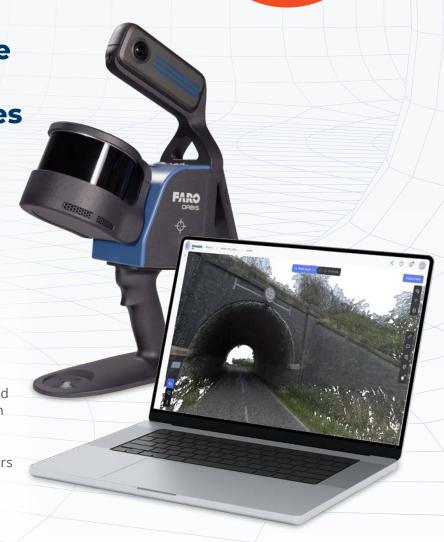

### **See Every Detail:**Unmatched Clarity with

Orbis Premium's High-Resolution 8K Imaging

Equipped with a new, powerful camera, it delivers vibrant, high-resolution 8K panoramic images and enhanced colored point clouds, making data interpretation clear and accessible. This imaging leap provides more detailed visual data for engineers, surveyors, and urban planners that want to improve project insight and decision-making, plus public safety professionals looking to capture and preserve the scene.

### **Improved Image Quality and Usability**

The integration of Flash Technology™ boosts point density in critical areas, accelerating capture times and providing a comprehensive 3D view of job sites. With the versatility to process data both online and offline, only one cable for improved usability, and 72MP image quality, which brings a new level of picture and color quality in the segment, users can seamlessly integrate captured data into leading digital reality platforms. The Orbis Premium also maintains FARO's hallmark ease of use and portability, powered by industry-leading SLAM technology.